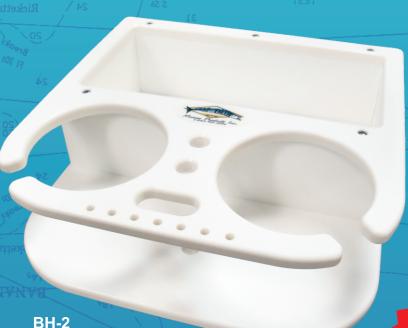

## BH-2 & BH-4 Drink Holders With Storage Box 185

Suction Cups Included!

## **OVERALL DIMENSIONS**

BH-2; 9 3/4" x 9 3/4" x 3 - center box; 8 ½"x 4 1/4" x 3" deep BH-4; 14" x 9 3/4" x 3" - center box; 8 ½"x 4 1/4" x 3" deep

If you have the room the BH series drink holders are the answer to your needs. Designed for our customers from the feed back we get requesting larger storage boxes and multiple places to store drinks The box measures 8 ½" x 4 1/4" x 3" deep and will fit everything from wallets to cell phones to cameras to sun screen, etc. For your convenience we include 4 suction cups for the pre-drilled holes on the bottom. 100% marine-grade polymer construction means it's guaranteed for a lifetime. Overall dimensions; 9 3/4" x 14" x 3"