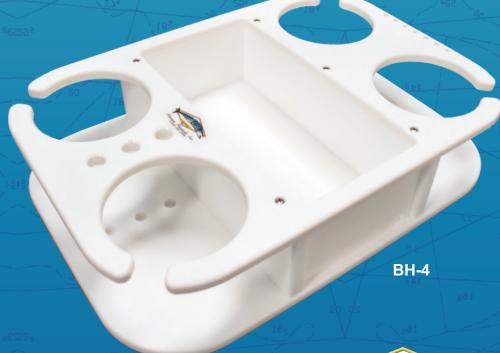

## BH-2 & BH-4 Drink Holders With Storage Box 185

Suction Cups Included!

## **OVERALL DIMENSIONS**

BH-2; 9 3/4" x 9 3/4" x 3 - center box; 8 ½"x 4 1/4" x 3" deep BH-4; 14" x 9 3/4" x 3" - center box; 8 ½"x 4 1/4" x 3" deep

If you have the room the BH series drink holders are the answer to your needs. Designed for our customers from the feed back we get requesting larger storage boxes and multiple places to store drinks The box measures 8 ½" x 4 1/4" x 3" deep and will fit everything from wallets to cell phones to cameras to sun screen, etc. For your convenience we include 4 suction cups for the pre-drilled holes on the bottom. 100% marine-grade polymer construction means it's guaranteed for a lifetime. Overall dimensions; 9 3/4" x 14" x 3"